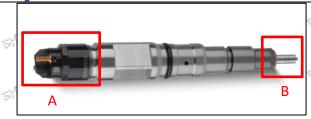

#### **1.4.**0445120266 **Injector's Parameter**

Adaptation System: Common Rail System

**Injector Series: 120 Series** 

Parameter Performance: CRIN2-16

Matching Accessories: Gasket F 00R J01 453 (7.73\*14.36\*1.49)

Injector Type: Electromagnetic Injector Support System Maximum Pressure: 1,600

Vehicle Configuration Information: WEICHAI POWER CO.LTD.

Mob/WhatsApp: +86 13410541523 Tel: +8675523215133

Email: ruby@shumatt.com Website: www.shumatt.com