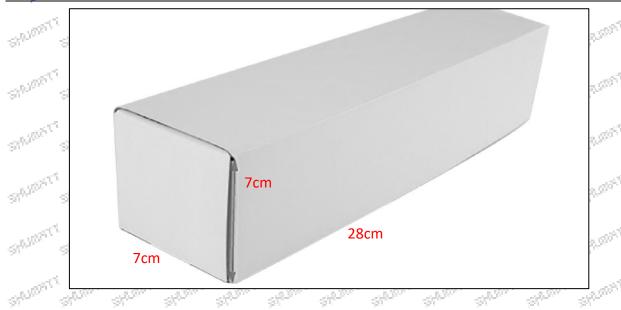

1.5.0445120266 Injector's Specifications and Dimensions

Injector Size: 21.5cm\*4 cm \*4 cm = 344cm3 (L\*W\*H=V)

4000 M

Injector Net Weight: 0.55kg

Gross Weight: 0.6kg

Injector Quality: China Made Brand New
Package Size: 28cm\*7 cm \*7 cm = 1372 cm³
Injector Type: Diesel Common Rail Injector